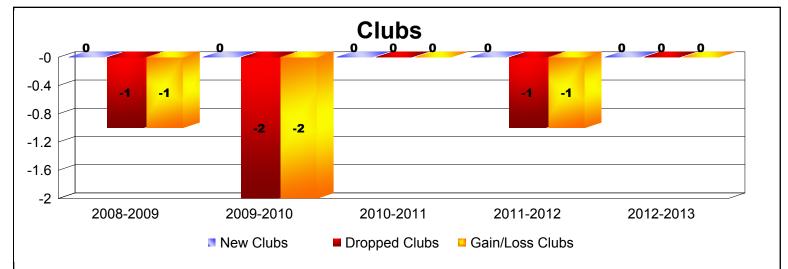

**District 332 A** 

| Year      | New<br>Clubs | Dropped<br>Clubs | Gain/<br>Loss<br>Clubs | New<br>Members | Charter<br>Members | Reinstate<br>Members | Transfer<br>Members | Total<br>Member<br>Added | Total<br>Members<br>Dropped | Gain/<br>Loss<br>Members |
|-----------|--------------|------------------|------------------------|----------------|--------------------|----------------------|---------------------|--------------------------|-----------------------------|--------------------------|
| 2008-2009 | 0            | -1               | -1                     | 113            | 0                  | 4                    | 1                   | 118                      | -266                        | -148                     |
| 2009-2010 | 0            | -2               | -2                     | 121            | 0                  | 2                    | 1                   | 124                      | -211                        | -87                      |
| 2010-2011 | 0            | 0                | 0                      | 132            | 0                  | 2                    | 3                   | 137                      | -178                        | -41                      |
| 2011-2012 | 0            | -1               | -1                     | 156            | 0                  | 1                    | 1                   | 158                      | -138                        | 20                       |
| 2012-2013 | 0            | 0                | 0                      | 247            | 0                  | 0                    | 1                   | 248                      | -136                        | 112                      |
| Average   | 0            | -1               | -1                     | 154            | 0                  | 2                    | 1                   | 157                      | -186                        | -29                      |