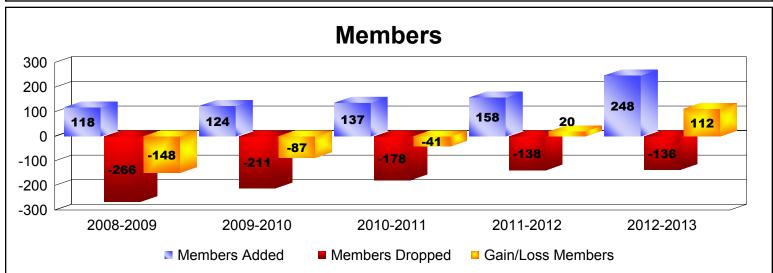

**District 332 A** 

| Year      | New<br>Clubs | Dropped<br>Clubs | Gain/<br>Loss<br>Clubs | New<br>Members | Charter<br>Members | Reinstate<br>Members | Transfer<br>Members | Total<br>Member<br>Added | Total<br>Members<br>Dropped | Gain/<br>Loss<br>Members |
|-----------|--------------|------------------|------------------------|----------------|--------------------|----------------------|---------------------|--------------------------|-----------------------------|--------------------------|
| 2008-2009 | 0            | -1               | -1                     | 113            | 0                  | 4                    | 1                   | 118                      | -266                        | -148                     |
| 2009-2010 | 0            | -2               | -2                     | 121            | 0                  | 2                    | 1                   | 124                      | -211                        | -87                      |
| 2010-2011 | 0            | 0                | 0                      | 132            | 0                  | 2                    | 3                   | 137                      | -178                        | -41                      |
| 2011-2012 | 0            | -1               | -1                     | 156            | 0                  | 1                    | 1                   | 158                      | -138                        | 20                       |
| 2012-2013 | 0            | 0                | 0                      | 247            | 0                  | 0                    | 1                   | 248                      | -136                        | 112                      |
| Average   | 0            | -1               | -1                     | 154            | 0                  | 2                    | 1                   | 157                      | -186                        | -29                      |